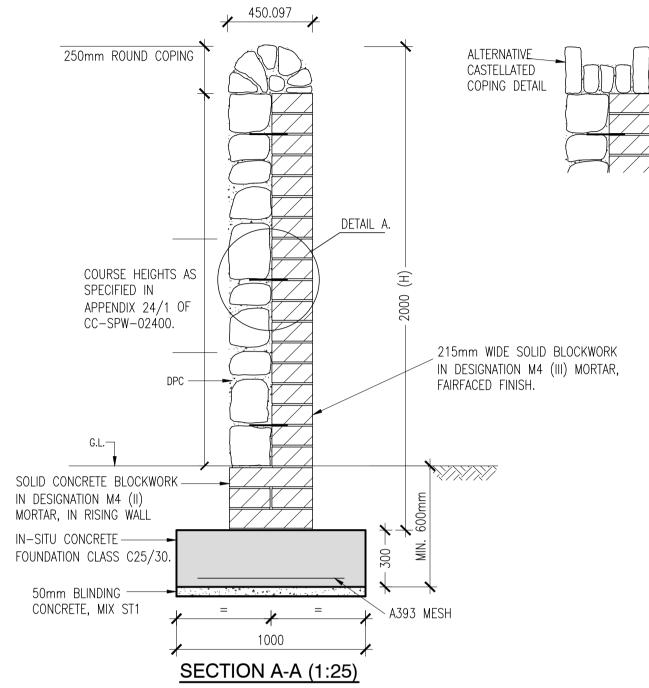

ELEVATION (1:25)

|                 |                                                                                                                                            |                                                                       |                                                                             | ON O                                             | RIGIN                                 | NAL                                 |                                                                |                  |                    |                    |
|-----------------|--------------------------------------------------------------------------------------------------------------------------------------------|-----------------------------------------------------------------------|-----------------------------------------------------------------------------|--------------------------------------------------|---------------------------------------|-------------------------------------|----------------------------------------------------------------|------------------|--------------------|--------------------|
|                 | C                                                                                                                                          |                                                                       | 15<br>10                                                                    | 20                                               | 25<br>3                               | 30                                  | 40                                                             | 50               | nm                 |                    |
| ENGIN           | YRIGHT<br>EERS. N<br>WRITTE                                                                                                                | O PART                                                                | SHALL E                                                                     | BE REP                                           |                                       |                                     |                                                                |                  |                    |                    |
| NO CH<br>SET O  | IANGES (<br>UT OR C                                                                                                                        | OF WHA<br>ONTAINI                                                     | TSOEVE<br>Ed in Af                                                          | ER NAT                                           | L SPE                                 | CIFICA                              | TIONS                                                          | OR DR            | AWING              | S                  |
|                 | S THE E                                                                                                                                    |                                                                       |                                                                             | ENT HA                                           | S BEEI                                | N OBT                               | AINED                                                          | IN ADV           | ANCE, I            | N                  |
| 1.              | THIS DRAW                                                                                                                                  |                                                                       |                                                                             |                                                  |                                       | N WITH                              | ALL RELE                                                       | VANT AR          | CHITECT'S          | AND                |
| 2.              | ALL EXCAV                                                                                                                                  | AT <b>I</b> ONS FC                                                    | DR FOUND                                                                    | ATIONS                                           | to be <b>i</b> n                      | ISPECTE                             | d by a ci                                                      | HARTERE          | d reg <b>i</b> sti | RED                |
| 3.              | FOUNDATI                                                                                                                                   | ON WIDTH                                                              | IS AND DE                                                                   | PTH WIL                                          | L VARY T                              |                                     |                                                                |                  |                    | SITE               |
|                 | DESIGN                                                                                                                                     |                                                                       |                                                                             |                                                  |                                       |                                     |                                                                |                  |                    |                    |
|                 |                                                                                                                                            |                                                                       |                                                                             |                                                  |                                       |                                     |                                                                |                  |                    |                    |
|                 |                                                                                                                                            |                                                                       |                                                                             |                                                  |                                       |                                     |                                                                |                  |                    |                    |
|                 |                                                                                                                                            |                                                                       |                                                                             |                                                  |                                       |                                     |                                                                |                  |                    |                    |
|                 |                                                                                                                                            |                                                                       |                                                                             |                                                  |                                       |                                     |                                                                |                  |                    |                    |
|                 |                                                                                                                                            |                                                                       |                                                                             |                                                  |                                       |                                     |                                                                |                  |                    |                    |
|                 |                                                                                                                                            |                                                                       |                                                                             |                                                  |                                       |                                     |                                                                |                  |                    |                    |
|                 |                                                                                                                                            |                                                                       |                                                                             |                                                  |                                       |                                     |                                                                |                  |                    |                    |
|                 |                                                                                                                                            |                                                                       |                                                                             |                                                  |                                       |                                     |                                                                |                  |                    |                    |
|                 |                                                                                                                                            |                                                                       |                                                                             |                                                  |                                       |                                     |                                                                |                  |                    |                    |
|                 |                                                                                                                                            |                                                                       |                                                                             |                                                  |                                       |                                     |                                                                |                  |                    |                    |
|                 |                                                                                                                                            |                                                                       |                                                                             |                                                  |                                       |                                     |                                                                |                  |                    |                    |
|                 |                                                                                                                                            |                                                                       |                                                                             |                                                  |                                       |                                     |                                                                |                  |                    |                    |
|                 |                                                                                                                                            |                                                                       |                                                                             |                                                  |                                       |                                     |                                                                |                  |                    |                    |
|                 |                                                                                                                                            |                                                                       |                                                                             |                                                  |                                       |                                     |                                                                |                  |                    |                    |
|                 |                                                                                                                                            |                                                                       |                                                                             |                                                  |                                       |                                     |                                                                |                  |                    |                    |
|                 |                                                                                                                                            |                                                                       |                                                                             |                                                  |                                       |                                     |                                                                |                  |                    |                    |
|                 |                                                                                                                                            |                                                                       |                                                                             |                                                  |                                       |                                     |                                                                |                  |                    |                    |
|                 |                                                                                                                                            |                                                                       |                                                                             |                                                  |                                       |                                     |                                                                |                  |                    |                    |
|                 |                                                                                                                                            |                                                                       |                                                                             |                                                  |                                       |                                     |                                                                |                  |                    |                    |
|                 |                                                                                                                                            |                                                                       |                                                                             |                                                  |                                       |                                     |                                                                |                  |                    |                    |
|                 |                                                                                                                                            |                                                                       |                                                                             |                                                  |                                       |                                     |                                                                |                  |                    |                    |
|                 |                                                                                                                                            |                                                                       |                                                                             |                                                  |                                       |                                     |                                                                |                  |                    |                    |
|                 |                                                                                                                                            |                                                                       |                                                                             |                                                  |                                       |                                     |                                                                |                  |                    |                    |
|                 |                                                                                                                                            |                                                                       |                                                                             |                                                  |                                       |                                     |                                                                |                  |                    |                    |
|                 |                                                                                                                                            |                                                                       |                                                                             |                                                  |                                       |                                     |                                                                |                  |                    |                    |
|                 |                                                                                                                                            |                                                                       |                                                                             |                                                  |                                       |                                     |                                                                |                  |                    |                    |
|                 |                                                                                                                                            |                                                                       |                                                                             |                                                  |                                       |                                     |                                                                |                  |                    |                    |
|                 |                                                                                                                                            |                                                                       |                                                                             |                                                  |                                       |                                     |                                                                |                  |                    |                    |
|                 |                                                                                                                                            |                                                                       |                                                                             |                                                  |                                       |                                     |                                                                |                  |                    |                    |
|                 |                                                                                                                                            |                                                                       |                                                                             |                                                  |                                       |                                     |                                                                |                  |                    |                    |
|                 |                                                                                                                                            |                                                                       |                                                                             |                                                  |                                       |                                     |                                                                |                  |                    |                    |
|                 |                                                                                                                                            |                                                                       |                                                                             |                                                  |                                       |                                     |                                                                |                  |                    |                    |
|                 | ORE                                                                                                                                        | ONANG                                                                 |                                                                             | RVE)<br>EN 0                                     |                                       |                                     | D LIC                                                          | ENC              | E                  |                    |
|                 | (                                                                                                                                          | ORI<br>GO                                                             |                                                                             | CE SI                                            | URVE                                  | ey if                               |                                                                |                  |                    |                    |
| L               |                                                                                                                                            |                                                                       |                                                                             |                                                  |                                       |                                     |                                                                |                  |                    |                    |
| P01             | 13/06/2                                                                                                                                    | 22 STA                                                                | AGE 3 S                                                                     |                                                  | crintic                               | <br>n                               |                                                                |                  | PJC                | NC                 |
| rev<br>client a | date<br>approval                                                                                                                           |                                                                       |                                                                             | - Appro                                          |                                       |                                     | nments                                                         | 1                | by                 | chł                |
| suitabili       | ty                                                                                                                                         |                                                                       | C                                                                           | - Do no                                          | ot use                                | ie purp                             | oose                                                           |                  |                    |                    |
| S2 - I          | NFORI                                                                                                                                      | MATIO                                                                 |                                                                             |                                                  |                                       | neu                                 |                                                                | ANNIN<br>Ena     |                    |                    |
|                 |                                                                                                                                            | $\mathbf{F}$                                                          |                                                                             | REI                                              | $C \sim$                              | പടല                                 | und.                                                           |                  | meel               | ·c                 |
| DUBL<br>PHON    |                                                                                                                                            | -                                                                     |                                                                             | BFL<br>ivil, Str                                 |                                       |                                     |                                                                | nation           | Engine             | ering              |
| CORK            | N OFFICE:<br>E +353 1 4                                                                                                                    | Ormond H<br>00 4000                                                   | C                                                                           | ivil, Str                                        | ructura                               | al & T                              | ranspo                                                         |                  | Engine             | ering              |
| 1.0/            | COFFICE: 1<br>E +353 21                                                                                                                    | 4 South M<br>2024538                                                  | C<br>House, Up<br>Ia <b>ll</b> , Cork.                                      | ivil, Str<br>per Ormo<br>T12 CT9 <sup>.</sup>    | ructura<br>ond Quay<br>1              | al & T<br>y, Dublir                 | ranspo<br>n 7. D07 \                                           | W704             | Engine             | ering<br>v.dbfl.i  |
| PHON            | COFFICE: 1<br>E +353 21<br>RFORD OF<br>E +353 51                                                                                           | 4 South M<br>2024538<br>FFICE: Sui                                    | C<br>House, Up<br>Ia <b>ll</b> , Cork.                                      | ivil, Str<br>per Ormo<br>T12 CT9 <sup>.</sup>    | ructura<br>ond Quay<br>1              | al & T<br>y, Dublir                 | ranspo<br>n 7. D07 \                                           | W704             | Engine             | eering<br>v.dbfl.i |
| PHON<br>project | COFFICE: 1<br>E +353 21<br>RFORD OF<br>E +353 51                                                                                           | 4 South M<br>2024538<br>FFICE: Sui<br>309 500                         | Ci<br>House, Up<br>Iall, Cork. <sup>-</sup><br>te 8b The                    | ivil, Str<br>per Ormc<br>T12 CT9<br>Atrium, N    | ructura<br>ond Quay<br>1<br>Maritana  | al & T<br>y, Dublir                 | ranspo<br>n 7. D07 \                                           | W704             | Engine             | eering<br>v.dbfl.i |
| PHON<br>project | COFFICE: 1<br>E +353 21<br>RFORD OF<br>E +353 51<br>ref.                                                                                   | 4 South M<br>2024538<br>FFICE: Sui<br>309 500                         | Ci<br>House, Up<br>Iall, Cork. <sup>-</sup><br>te 8b The                    | ivil, Str<br>per Ormc<br>T12 CT9<br>Atrium, N    | ructura<br>ond Quay<br>1<br>Maritana  | al & T<br>y, Dublir                 | ranspo<br>n 7. D07 \                                           | W704             | Engine             | eering<br>v.dbfl.i |
| project         | COFFICE: 1<br>E +353 21<br>RFORD OF<br>E +353 51<br>ref.                                                                                   | 4 South M<br>2024538<br>FFICE: Sui<br>309 500                         | Ci<br>House, Up<br>Iall, Cork. 1<br>te 8b The                               | ivil, Str<br>per Ormc<br>T12 CT9<br>Atrium, N    | ructura<br>ond Quay<br>1<br>Maritana  | y, Dublin<br>Gate, C                | ranspo<br>n 7. D07 V<br>Canada St                              | W704<br>reet, Wa | Engine             | eering<br>v.dbfl.i |
| PHON<br>project | COFFICE: 1<br>IE +353 21<br>RFORD 01<br>IE +353 51<br>ref.<br>NEWC                                                                         | 4 South M<br>2024538<br>FFICE: Sui<br>309 500                         | Ci<br>House, Up<br>Iall, Cork. 1<br>te 8b The                               | ivil, Str<br>per Ormc<br>T12 CT9<br>Atrium, N    | ructura<br>ond Quay<br>1<br>Maritana  | y, Dublin<br>Gate, C                | ranspo<br>n 7. D07 V<br>Canada St                              | W704<br>reet, Wa | Engine             | eering<br>v.dbfl.i |
| PHON<br>project | ref.<br>NEWC                                                                                                                               | 4 South M<br>2024538<br>FFICE: Sui<br>309 500<br>CAST                 | Ci<br>House, Up<br>Iall, Cork. 1<br>te 8b The<br>LE SC                      | per Ormc<br>T12 CT9<br>Atrium, N<br>DUTI         | nnd Quay<br>1<br>Maritana<br>H        | y, Dublin<br>Gate, C                | ranspo<br>n 7. D07 \<br>ranada St                              | N704<br>reet, Wa | Engine             | eerinç<br>v.dbfl.i |
| PHON<br>project | : OFFICE: 1<br>IE +353 21<br>IRFORD OI<br>IE +353 51<br>ref.<br>NEWC                                                                       | 4 South M<br>2024538<br>FFICE: Sui<br>309 500<br>CAST                 | Ci<br>House, Up<br>Iall, Cork. 1<br>te 8b The<br>LE SC                      | per Ormc<br>T12 CT9<br>Atrium, N<br>DUTI         | nnd Quay<br>1<br>Maritana<br>H        | y, Dublin<br>Gate, C                | ranspo<br>n 7. D07 \<br>ranada St                              | N704<br>reet, Wa | Engine             | eerinç<br>v.dbfl.i |
| PHON<br>project | a title<br>sheet<br>ref.<br>TYPIC<br>SHEE                                                                                                  | 4 South M<br>2024538<br>FFICE: Sui<br>309 500<br>CAST                 | Ci<br>House, Up<br>Iall, Cork. 1<br>te 8b The<br>LE SO<br>OUN               | per Ormc<br>T12 CT9<br>Atrium, N<br>DUTI         | nnd Quay<br>1<br>Maritana<br>H<br>ION | y, Dublin<br>Gate, C<br>DET<br>RTIE | ranspo<br>n 7. D07 \<br>ranada St                              | N704<br>reet, Wa | Engine             | 1 WO28             |
| PHON<br>project | COFFICE: 1<br>IE +353 21<br>IRFORD OI<br>IE +353 51<br>ref.<br>NEWC<br>1 title<br>TYPIC<br>SHEE<br>CAIRN<br>CAIRN<br>2d by<br>NCG<br>1 no. | 4 South M<br>2024538<br>FFICE: Sui<br>309 500<br>CAST<br>CAL F<br>T 3 | House, Up<br>House, Up<br>Iall, Cork. 1<br>te 8b The<br>LE SC<br>OUN<br>OUN | per Ormc<br>T12 CT9<br>Atrium, N<br>DUTI<br>DATI | ION Scal                              | y, Dublin<br>Gate, C<br>DET<br>RTIE | ranspo<br>n 7. D07 \<br>ianada St<br>ranada St<br>S LT<br>IOWN | N704 reet, Wa    | Engine<br>www.     | 1 W02              |