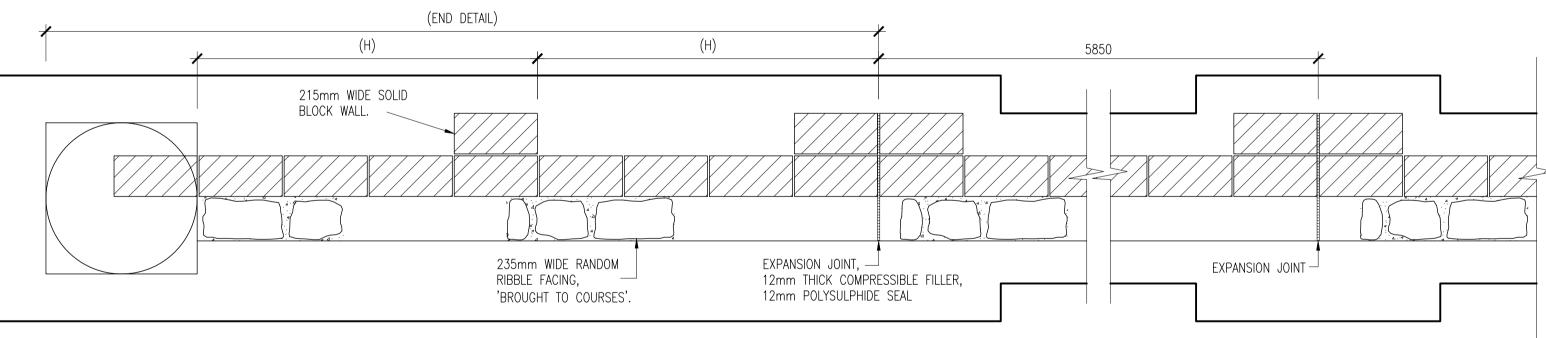

ELEVATION (1:25)

|                 |                                                                                                                                            |                                                                       |                                                                             | ON O                                             | RIGIN                                 | NAL                                 |                                                                |                  |                    |                    |
|-----------------|--------------------------------------------------------------------------------------------------------------------------------------------|-----------------------------------------------------------------------|-----------------------------------------------------------------------------|--------------------------------------------------|---------------------------------------|-------------------------------------|----------------------------------------------------------------|------------------|--------------------|--------------------|
|                 | C                                                                                                                                          |                                                                       | 15<br>10                                                                    | 20                                               | 25<br>3                               | 30                                  | 40                                                             | 50               | nm                 |                    |
| ENGIN           | YRIGHT<br>EERS. N<br>WRITTE                                                                                                                | O PART                                                                | SHALL E                                                                     | BE REP                                           |                                       |                                     |                                                                |                  |                    |                    |
| NO CH<br>SET O  | IANGES (<br>UT OR C                                                                                                                        | OF WHA<br>ONTAINI                                                     | TSOEVE<br>Ed in Af                                                          | ER NAT                                           | L SPE                                 | CIFICA                              | TIONS                                                          | OR DR            | AWING              | S                  |
|                 | S THE E                                                                                                                                    |                                                                       |                                                                             | ENT HA                                           | S BEEI                                | N OBT                               | AINED                                                          | IN ADV           | ANCE, I            | N                  |
| 1.              | THIS DRAW                                                                                                                                  |                                                                       |                                                                             |                                                  |                                       | N WITH                              | ALL RELE                                                       | VANT AR          | CHITECT'S          | AND                |
| 2.              | ALL EXCAV                                                                                                                                  | AT <b>I</b> ONS FC                                                    | DR FOUND                                                                    | ATIONS                                           | to be <b>i</b> n                      | ISPECTE                             | d by a ci                                                      | HARTERE          | d reg <b>i</b> sti | RED                |
| 3.              | FOUNDATI                                                                                                                                   | ON WIDTH                                                              | IS AND DE                                                                   | PTH WIL                                          | L VARY T                              |                                     |                                                                |                  |                    | SITE               |
|                 | DESIGN                                                                                                                                     |                                                                       |                                                                             |                                                  |                                       |                                     |                                                                |                  |                    |                    |
|                 |                                                                                                                                            |                                                                       |                                                                             |                                                  |                                       |                                     |                                                                |                  |                    |                    |
|                 |                                                                                                                                            |                                                                       |                                                                             |                                                  |                                       |                                     |                                                                |                  |                    |                    |
|                 |                                                                                                                                            |                                                                       |                                                                             |                                                  |                                       |                                     |                                                                |                  |                    |                    |
|                 |                                                                                                                                            |                                                                       |                                                                             |                                                  |                                       |                                     |                                                                |                  |                    |                    |
|                 |                                                                                                                                            |                                                                       |                                                                             |                                                  |                                       |                                     |                                                                |                  |                    |                    |
|                 |                                                                                                                                            |                                                                       |                                                                             |                                                  |                                       |                                     |                                                                |                  |                    |                    |
|                 |                                                                                                                                            |                                                                       |                                                                             |                                                  |                                       |                                     |                                                                |                  |                    |                    |
|                 |                                                                                                                                            |                                                                       |                                                                             |                                                  |                                       |                                     |                                                                |                  |                    |                    |
|                 |                                                                                                                                            |                                                                       |                                                                             |                                                  |                                       |                                     |                                                                |                  |                    |                    |
|                 |                                                                                                                                            |                                                                       |                                                                             |                                                  |                                       |                                     |                                                                |                  |                    |                    |
|                 |                                                                                                                                            |                                                                       |                                                                             |                                                  |                                       |                                     |                                                                |                  |                    |                    |
|                 |                                                                                                                                            |                                                                       |                                                                             |                                                  |                                       |                                     |                                                                |                  |                    |                    |
|                 |                                                                                                                                            |                                                                       |                                                                             |                                                  |                                       |                                     |                                                                |                  |                    |                    |
|                 |                                                                                                                                            |                                                                       |                                                                             |                                                  |                                       |                                     |                                                                |                  |                    |                    |
|                 |                                                                                                                                            |                                                                       |                                                                             |                                                  |                                       |                                     |                                                                |                  |                    |                    |
|                 |                                                                                                                                            |                                                                       |                                                                             |                                                  |                                       |                                     |                                                                |                  |                    |                    |
|                 |                                                                                                                                            |                                                                       |                                                                             |                                                  |                                       |                                     |                                                                |                  |                    |                    |
|                 |                                                                                                                                            |                                                                       |                                                                             |                                                  |                                       |                                     |                                                                |                  |                    |                    |
|                 |                                                                                                                                            |                                                                       |                                                                             |                                                  |                                       |                                     |                                                                |                  |                    |                    |
|                 |                                                                                                                                            |                                                                       |                                                                             |                                                  |                                       |                                     |                                                                |                  |                    |                    |
|                 |                                                                                                                                            |                                                                       |                                                                             |                                                  |                                       |                                     |                                                                |                  |                    |                    |
|                 |                                                                                                                                            |                                                                       |                                                                             |                                                  |                                       |                                     |                                                                |                  |                    |                    |
|                 |                                                                                                                                            |                                                                       |                                                                             |                                                  |                                       |                                     |                                                                |                  |                    |                    |
|                 |                                                                                                                                            |                                                                       |                                                                             |                                                  |                                       |                                     |                                                                |                  |                    |                    |
|                 |                                                                                                                                            |                                                                       |                                                                             |                                                  |                                       |                                     |                                                                |                  |                    |                    |
|                 |                                                                                                                                            |                                                                       |                                                                             |                                                  |                                       |                                     |                                                                |                  |                    |                    |
|                 |                                                                                                                                            |                                                                       |                                                                             |                                                  |                                       |                                     |                                                                |                  |                    |                    |
|                 |                                                                                                                                            |                                                                       |                                                                             |                                                  |                                       |                                     |                                                                |                  |                    |                    |
|                 |                                                                                                                                            |                                                                       |                                                                             |                                                  |                                       |                                     |                                                                |                  |                    |                    |
|                 |                                                                                                                                            |                                                                       |                                                                             |                                                  |                                       |                                     |                                                                |                  |                    |                    |
|                 |                                                                                                                                            |                                                                       |                                                                             |                                                  |                                       |                                     |                                                                |                  |                    |                    |
|                 |                                                                                                                                            |                                                                       |                                                                             |                                                  |                                       |                                     |                                                                |                  |                    |                    |
|                 | ORE                                                                                                                                        | ONANG                                                                 |                                                                             | RVE)<br>EN 0                                     |                                       |                                     | D LIC                                                          | ENC              | E                  |                    |
|                 | (                                                                                                                                          | ORI<br>GO                                                             |                                                                             | CE SI                                            | URVE                                  | ey if                               |                                                                |                  |                    |                    |
| L               |                                                                                                                                            |                                                                       |                                                                             |                                                  |                                       |                                     |                                                                |                  |                    |                    |
| P01             | 13/06/2                                                                                                                                    | 22 STA                                                                | AGE 3 S                                                                     |                                                  | crintic                               | <br>n                               |                                                                |                  | PJC                | NC                 |
| rev<br>client a | date<br>approval                                                                                                                           |                                                                       |                                                                             | - Appro                                          |                                       |                                     | nments                                                         | 1                | by                 | chł                |
| suitabili       | ty                                                                                                                                         |                                                                       | C                                                                           | - Do no                                          | ot use                                | ie purp                             | oose                                                           |                  |                    |                    |
| S2 - I          | NFORI                                                                                                                                      | MATIO                                                                 |                                                                             |                                                  |                                       | neu                                 |                                                                | ANNIN<br>Ena     |                    |                    |
|                 |                                                                                                                                            | $\mathbf{F}$                                                          |                                                                             | REI                                              | $C \sim$                              | പടല                                 | und.                                                           |                  | meel               | ·c                 |
| DUBL<br>PHON    |                                                                                                                                            | -                                                                     |                                                                             | BFL<br>ivil, Str                                 |                                       |                                     |                                                                | nation           | Engine             | ering              |
| CORK            | N OFFICE:<br>E +353 1 4                                                                                                                    | Ormond H<br>00 4000                                                   | C                                                                           | ivil, Str                                        | ructura                               | al & T                              | ranspo                                                         |                  | Engine             | ering              |
| 1.0/            | COFFICE: 1<br>E +353 21                                                                                                                    | 4 South M<br>2024538                                                  | C<br>House, Up<br>Ia <b>ll</b> , Cork.                                      | ivil, Str<br>per Ormo<br>T12 CT9 <sup>.</sup>    | ructura<br>ond Quay<br>1              | al & T<br>y, Dublir                 | ranspo<br>n 7. D07 \                                           | W704             | Engine             | ering<br>v.dbfl.i  |
| PHON            | COFFICE: 1<br>E +353 21<br>RFORD OF<br>E +353 51                                                                                           | 4 South M<br>2024538<br>FFICE: Sui                                    | C<br>House, Up<br>Ia <b>ll</b> , Cork.                                      | ivil, Str<br>per Ormo<br>T12 CT9 <sup>.</sup>    | ructura<br>ond Quay<br>1              | al & T<br>y, Dublir                 | ranspo<br>n 7. D07 \                                           | W704             | Engine             | eering<br>v.dbfl.i |
| PHON<br>project | COFFICE: 1<br>E +353 21<br>RFORD OF<br>E +353 51                                                                                           | 4 South M<br>2024538<br>FFICE: Sui<br>309 500                         | Ci<br>House, Up<br>Iall, Cork. <sup>-</sup><br>te 8b The                    | ivil, Str<br>per Ormc<br>T12 CT9<br>Atrium, N    | ructura<br>ond Quay<br>1<br>Maritana  | al & T<br>y, Dublir                 | ranspo<br>n 7. D07 \                                           | W704             | Engine             | eering<br>v.dbfl.i |
| PHON<br>project | COFFICE: 1<br>E +353 21<br>RFORD OF<br>E +353 51<br>ref.                                                                                   | 4 South M<br>2024538<br>FFICE: Sui<br>309 500                         | Ci<br>House, Up<br>Iall, Cork. <sup>-</sup><br>te 8b The                    | ivil, Str<br>per Ormc<br>T12 CT9<br>Atrium, N    | ructura<br>ond Quay<br>1<br>Maritana  | al & T<br>y, Dublir                 | ranspo<br>n 7. D07 \                                           | W704             | Engine             | eering<br>v.dbfl.i |
| project         | COFFICE: 1<br>E +353 21<br>RFORD OF<br>E +353 51<br>ref.                                                                                   | 4 South M<br>2024538<br>FFICE: Sui<br>309 500                         | Ci<br>House, Up<br>Iall, Cork. 1<br>te 8b The                               | ivil, Str<br>per Ormc<br>T12 CT9<br>Atrium, N    | ructura<br>ond Quay<br>1<br>Maritana  | y, Dublin<br>Gate, C                | ranspo<br>n 7. D07 V<br>Canada St                              | W704<br>reet, Wa | Engine             | eering<br>v.dbfl.i |
| PHON<br>project | COFFICE: 1<br>IE +353 21<br>RFORD 01<br>IE +353 51<br>ref.<br>NEWC                                                                         | 4 South M<br>2024538<br>FFICE: Sui<br>309 500                         | Ci<br>House, Up<br>Iall, Cork. 1<br>te 8b The                               | ivil, Str<br>per Ormc<br>T12 CT9<br>Atrium, N    | ructura<br>ond Quay<br>1<br>Maritana  | y, Dublin<br>Gate, C                | ranspo<br>n 7. D07 V<br>Canada St                              | W704<br>reet, Wa | Engine             | eering<br>v.dbfl.i |
| PHON<br>project | ref.<br>NEWC                                                                                                                               | 4 South M<br>2024538<br>FFICE: Sui<br>309 500<br>CAST                 | Ci<br>House, Up<br>Iall, Cork. 1<br>te 8b The<br>LE SC                      | per Ormc<br>T12 CT9<br>Atrium, N<br>DUTI         | nnd Quay<br>1<br>Maritana<br>H        | y, Dublin<br>Gate, C                | ranspo<br>n 7. D07 \<br>ranada St                              | N704<br>reet, Wa | Engine             | eerinç<br>v.dbfl.i |
| PHON<br>project | : OFFICE: 1<br>IE +353 21<br>IRFORD OI<br>IE +353 51<br>ref.<br>NEWC                                                                       | 4 South M<br>2024538<br>FFICE: Sui<br>309 500<br>CAST                 | Ci<br>House, Up<br>Iall, Cork. 1<br>te 8b The<br>LE SC                      | per Ormc<br>T12 CT9<br>Atrium, N<br>DUTI         | nnd Quay<br>1<br>Maritana<br>H        | y, Dublin<br>Gate, C                | ranspo<br>n 7. D07 \<br>ranada St                              | N704<br>reet, Wa | Engine             | eerinç<br>v.dbfl.i |
| PHON<br>project | a title<br>sheet<br>ref.<br>TYPIC<br>SHEE                                                                                                  | 4 South M<br>2024538<br>FFICE: Sui<br>309 500<br>CAST                 | Ci<br>House, Up<br>Iall, Cork. 1<br>te 8b The<br>LE SO<br>OUN               | per Ormc<br>T12 CT9<br>Atrium, N<br>DUTI         | nnd Quay<br>1<br>Maritana<br>H<br>ION | y, Dublin<br>Gate, C<br>DET<br>RTIE | ranspo<br>n 7. D07 \<br>ranada St                              | N704<br>reet, Wa | Engine             | 1 WO28             |
| PHON<br>project | COFFICE: 1<br>IE +353 21<br>IRFORD OI<br>IE +353 51<br>ref.<br>NEWC<br>1 title<br>TYPIC<br>SHEE<br>CAIRN<br>CAIRN<br>2d by<br>NCG<br>1 no. | 4 South M<br>2024538<br>FFICE: Sui<br>309 500<br>CAST<br>CAL F<br>T 3 | House, Up<br>House, Up<br>Iall, Cork. 1<br>te 8b The<br>LE SC<br>OUN<br>OUN | per Ormc<br>T12 CT9<br>Atrium, N<br>DUTI<br>DATI | ION Scal                              | y, Dublin<br>Gate, C<br>DET<br>RTIE | ranspo<br>n 7. D07 \<br>ianada St<br>ranada St<br>S LT<br>IOWN | N704 reet, Wa    | Engine<br>www.     | 1 W02              |