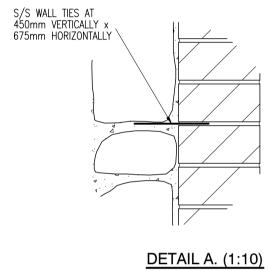

ELEVATION (1:25)

|                 |                                                                                                                                            |                                                                       |                                                                             | ON O                                             | RIGIN                                 | NAL                                 |                                                                |                  |                    |                    |
|-----------------|--------------------------------------------------------------------------------------------------------------------------------------------|-----------------------------------------------------------------------|-----------------------------------------------------------------------------|--------------------------------------------------|---------------------------------------|-------------------------------------|----------------------------------------------------------------|------------------|--------------------|--------------------|
|                 | C                                                                                                                                          |                                                                       | 15<br>10                                                                    | 20                                               | 25<br>3                               | 30                                  | 40                                                             | 50               | nm                 |                    |
| ENGIN           | YRIGHT<br>EERS. N<br>WRITTE                                                                                                                | O PART                                                                | SHALL E                                                                     | BE REP                                           |                                       |                                     |                                                                |                  |                    |                    |
| NO CH<br>SET O  | IANGES (<br>UT OR C                                                                                                                        | OF WHA<br>ONTAINI                                                     | TSOEVE<br>Ed in Af                                                          | ER NAT                                           | L SPE                                 | CIFICA                              | TIONS                                                          | OR DR            | AWING              | S                  |
|                 | S THE E                                                                                                                                    |                                                                       |                                                                             | ENT HA                                           | S BEEI                                | N OBT                               | AINED                                                          | IN ADV           | ANCE, I            | N                  |
| 1.              | THIS DRAW                                                                                                                                  |                                                                       |                                                                             |                                                  |                                       | N WITH                              | ALL RELE                                                       | VANT AR          | CHITECT'S          | AND                |
| 2.              | ALL EXCAV                                                                                                                                  | AT <b>I</b> ONS FC                                                    | DR FOUND                                                                    | ATIONS                                           | to be <b>i</b> n                      | ISPECTE                             | d by a ci                                                      | HARTERE          | d reg <b>i</b> sti | RED                |
| 3.              | FOUNDATI                                                                                                                                   | ON WIDTH                                                              | IS AND DE                                                                   | PTH WIL                                          | L VARY T                              |                                     |                                                                |                  |                    | SITE               |
|                 | DESIGN                                                                                                                                     |                                                                       |                                                                             |                                                  |                                       |                                     |                                                                |                  |                    |                    |
|                 |                                                                                                                                            |                                                                       |                                                                             |                                                  |                                       |                                     |                                                                |                  |                    |                    |
|                 |                                                                                                                                            |                                                                       |                                                                             |                                                  |                                       |                                     |                                                                |                  |                    |                    |
|                 |                                                                                                                                            |                                                                       |                                                                             |                                                  |                                       |                                     |                                                                |                  |                    |                    |
|                 |                                                                                                                                            |                                                                       |                                                                             |                                                  |                                       |                                     |                                                                |                  |                    |                    |
|                 |                                                                                                                                            |                                                                       |                                                                             |                                                  |                                       |                                     |                                                                |                  |                    |                    |
|                 |                                                                                                                                            |                                                                       |                                                                             |                                                  |                                       |                                     |                                                                |                  |                    |                    |
|                 |                                                                                                                                            |                                                                       |                                                                             |                                                  |                                       |                                     |                                                                |                  |                    |                    |
|                 |                                                                                                                                            |                                                                       |                                                                             |                                                  |                                       |                                     |                                                                |                  |                    |                    |
|                 |                                                                                                                                            |                                                                       |                                                                             |                                                  |                                       |                                     |                                                                |                  |                    |                    |
|                 |                                                                                                                                            |                                                                       |                                                                             |                                                  |                                       |                                     |                                                                |                  |                    |                    |
|                 |                                                                                                                                            |                                                                       |                                                                             |                                                  |                                       |                                     |                                                                |                  |                    |                    |
|                 |                                                                                                                                            |                                                                       |                                                                             |                                                  |                                       |                                     |                                                                |                  |                    |                    |
|                 |                                                                                                                                            |                                                                       |                                                                             |                                                  |                                       |                                     |                                                                |                  |                    |                    |
|                 |                                                                                                                                            |                                                                       |                                                                             |                                                  |                                       |                                     |                                                                |                  |                    |                    |
|                 |                                                                                                                                            |                                                                       |                                                                             |                                                  |                                       |                                     |                                                                |                  |                    |                    |
|                 |                                                                                                                                            |                                                                       |                                                                             |                                                  |                                       |                                     |                                                                |                  |                    |                    |
|                 |                                                                                                                                            |                                                                       |                                                                             |                                                  |                                       |                                     |                                                                |                  |                    |                    |
|                 |                                                                                                                                            |                                                                       |                                                                             |                                                  |                                       |                                     |                                                                |                  |                    |                    |
|                 |                                                                                                                                            |                                                                       |                                                                             |                                                  |                                       |                                     |                                                                |                  |                    |                    |
|                 |                                                                                                                                            |                                                                       |                                                                             |                                                  |                                       |                                     |                                                                |                  |                    |                    |
|                 |                                                                                                                                            |                                                                       |                                                                             |                                                  |                                       |                                     |                                                                |                  |                    |                    |
|                 |                                                                                                                                            |                                                                       |                                                                             |                                                  |                                       |                                     |                                                                |                  |                    |                    |
|                 |                                                                                                                                            |                                                                       |                                                                             |                                                  |                                       |                                     |                                                                |                  |                    |                    |
|                 |                                                                                                                                            |                                                                       |                                                                             |                                                  |                                       |                                     |                                                                |                  |                    |                    |
|                 |                                                                                                                                            |                                                                       |                                                                             |                                                  |                                       |                                     |                                                                |                  |                    |                    |
|                 |                                                                                                                                            |                                                                       |                                                                             |                                                  |                                       |                                     |                                                                |                  |                    |                    |
|                 |                                                                                                                                            |                                                                       |                                                                             |                                                  |                                       |                                     |                                                                |                  |                    |                    |
|                 |                                                                                                                                            |                                                                       |                                                                             |                                                  |                                       |                                     |                                                                |                  |                    |                    |
|                 |                                                                                                                                            |                                                                       |                                                                             |                                                  |                                       |                                     |                                                                |                  |                    |                    |
|                 |                                                                                                                                            |                                                                       |                                                                             |                                                  |                                       |                                     |                                                                |                  |                    |                    |
|                 |                                                                                                                                            |                                                                       |                                                                             |                                                  |                                       |                                     |                                                                |                  |                    |                    |
|                 |                                                                                                                                            |                                                                       |                                                                             |                                                  |                                       |                                     |                                                                |                  |                    |                    |
|                 | ORE                                                                                                                                        | ONANG                                                                 |                                                                             | RVE)<br>EN 0                                     |                                       |                                     | D LIC                                                          | ENC              | E                  |                    |
|                 | (                                                                                                                                          | ORI<br>GO                                                             |                                                                             | CE SI                                            | URVE                                  | ey if                               |                                                                |                  |                    |                    |
| L               |                                                                                                                                            |                                                                       |                                                                             |                                                  |                                       |                                     |                                                                |                  |                    |                    |
| P01             | 13/06/2                                                                                                                                    | 22 STA                                                                | AGE 3 S                                                                     |                                                  | crintic                               | <br>n                               |                                                                |                  | PJC                | NC                 |
| rev<br>client a | date<br>approval                                                                                                                           |                                                                       |                                                                             | - Appro                                          |                                       |                                     | nments                                                         | 1                | by                 | chł                |
| suitabili       | ty                                                                                                                                         |                                                                       | C                                                                           | - Do no                                          | ot use                                | ie purp                             | oose                                                           |                  |                    |                    |
| S2 - I          | NFORI                                                                                                                                      | MATIO                                                                 |                                                                             |                                                  |                                       | neu                                 |                                                                | ANNIN<br>Ena     |                    |                    |
|                 |                                                                                                                                            | $\mathbf{F}$                                                          |                                                                             | REI                                              | $C \sim$                              | പടല                                 | und.                                                           |                  | meel               | ·c                 |
| DUBL<br>PHON    |                                                                                                                                            | -                                                                     |                                                                             | BFL<br>ivil, Str                                 |                                       |                                     |                                                                | nation           | Engine             | ering              |
| CORK            | N OFFICE:<br>E +353 1 4                                                                                                                    | Ormond H<br>00 4000                                                   | C                                                                           | ivil, Str                                        | ructura                               | al & T                              | ranspo                                                         |                  | Engine             | ering              |
| 1.0/            | COFFICE: 1<br>E +353 21                                                                                                                    | 4 South M<br>2024538                                                  | C<br>House, Up<br>Ia <b>ll</b> , Cork.                                      | ivil, Str<br>per Ormo<br>T12 CT9 <sup>.</sup>    | ructura<br>ond Quay<br>1              | al & T<br>y, Dublir                 | ranspo<br>n 7. D07 \                                           | W704             | Engine             | ering<br>v.dbfl.i  |
| PHON            | COFFICE: 1<br>E +353 21<br>RFORD OF<br>E +353 51                                                                                           | 4 South M<br>2024538<br>FFICE: Sui                                    | C<br>House, Up<br>Ia <b>ll</b> , Cork.                                      | ivil, Str<br>per Ormo<br>T12 CT9 <sup>.</sup>    | ructura<br>ond Quay<br>1              | al & T<br>y, Dublir                 | ranspo<br>n 7. D07 \                                           | W704             | Engine             | eering<br>v.dbfl.i |
| PHON<br>project | COFFICE: 1<br>E +353 21<br>RFORD OF<br>E +353 51                                                                                           | 4 South M<br>2024538<br>FFICE: Sui<br>309 500                         | Ci<br>House, Up<br>Iall, Cork. <sup>-</sup><br>te 8b The                    | ivil, Str<br>per Ormc<br>T12 CT9<br>Atrium, N    | ructura<br>ond Quay<br>1<br>Maritana  | al & T<br>y, Dublir                 | ranspo<br>n 7. D07 \                                           | W704             | Engine             | eering<br>v.dbfl.i |
| PHON<br>project | COFFICE: 1<br>E +353 21<br>RFORD OF<br>E +353 51<br>ref.                                                                                   | 4 South M<br>2024538<br>FFICE: Sui<br>309 500                         | Ci<br>House, Up<br>Iall, Cork. <sup>-</sup><br>te 8b The                    | ivil, Str<br>per Ormc<br>T12 CT9<br>Atrium, N    | ructura<br>ond Quay<br>1<br>Maritana  | al & T<br>y, Dublir                 | ranspo<br>n 7. D07 \                                           | W704             | Engine             | eering<br>v.dbfl.i |
| project         | COFFICE: 1<br>E +353 21<br>RFORD OF<br>E +353 51<br>ref.                                                                                   | 4 South M<br>2024538<br>FFICE: Sui<br>309 500                         | Ci<br>House, Up<br>Iall, Cork. 1<br>te 8b The                               | ivil, Str<br>per Ormc<br>T12 CT9<br>Atrium, N    | ructura<br>ond Quay<br>1<br>Maritana  | y, Dublin<br>Gate, C                | ranspo<br>n 7. D07 V<br>Canada St                              | W704<br>reet, Wa | Engine             | eering<br>v.dbfl.i |
| PHON<br>project | COFFICE: 1<br>IE +353 21<br>RFORD 01<br>IE +353 51<br>ref.<br>NEWC                                                                         | 4 South M<br>2024538<br>FFICE: Sui<br>309 500                         | Ci<br>House, Up<br>Iall, Cork. 1<br>te 8b The                               | ivil, Str<br>per Ormc<br>T12 CT9<br>Atrium, N    | ructura<br>ond Quay<br>1<br>Maritana  | y, Dublin<br>Gate, C                | ranspo<br>n 7. D07 V<br>Canada St                              | W704<br>reet, Wa | Engine             | eering<br>v.dbfl.i |
| PHON<br>project | ref.<br>NEWC                                                                                                                               | 4 South M<br>2024538<br>FFICE: Sui<br>309 500<br>CAST                 | Ci<br>House, Up<br>Iall, Cork. 1<br>te 8b The<br>LE SC                      | per Ormc<br>T12 CT9<br>Atrium, N<br>DUTI         | nnd Quay<br>1<br>Maritana<br>H        | y, Dublin<br>Gate, C                | ranspo<br>n 7. D07 \<br>ranada St                              | N704<br>reet, Wa | Engine             | eerinç<br>v.dbfl.i |
| PHON<br>project | : OFFICE: 1<br>IE +353 21<br>IRFORD OI<br>IE +353 51<br>ref.<br>NEWC                                                                       | 4 South M<br>2024538<br>FFICE: Sui<br>309 500<br>CAST                 | Ci<br>House, Up<br>Iall, Cork. 1<br>te 8b The<br>LE SC                      | per Ormc<br>T12 CT9<br>Atrium, N<br>DUTI         | nnd Quay<br>1<br>Maritana<br>H        | y, Dublin<br>Gate, C                | ranspo<br>n 7. D07 \<br>ranada St                              | N704<br>reet, Wa | Engine             | eerinç<br>v.dbfl.i |
| PHON<br>project | a title<br>sheet<br>ref.<br>TYPIC<br>SHEE                                                                                                  | 4 South M<br>2024538<br>FFICE: Sui<br>309 500<br>CAST                 | Ci<br>House, Up<br>Iall, Cork. 1<br>te 8b The<br>LE SO<br>OUN               | per Ormc<br>T12 CT9<br>Atrium, N<br>DUTI         | nnd Quay<br>1<br>Maritana<br>H<br>ION | y, Dublin<br>Gate, C<br>DET<br>RTIE | ranspo<br>n 7. D07 \<br>ranada St                              | N704<br>reet, Wa | Engine             | 1 WO28             |
| PHON<br>project | COFFICE: 1<br>IE +353 21<br>IRFORD OI<br>IE +353 51<br>ref.<br>NEWC<br>1 title<br>TYPIC<br>SHEE<br>CAIRN<br>CAIRN<br>2d by<br>NCG<br>1 no. | 4 South M<br>2024538<br>FFICE: Sui<br>309 500<br>CAST<br>CAL F<br>T 3 | House, Up<br>House, Up<br>Iall, Cork. 1<br>te 8b The<br>LE SC<br>OUN<br>OUN | per Ormc<br>T12 CT9<br>Atrium, N<br>DUTI<br>DATI | ION Scal                              | y, Dublin<br>Gate, C<br>DET<br>RTIE | ranspo<br>n 7. D07 \<br>ianada St<br>ranada St<br>S LT<br>IOWN | N704 reet, Wa    | Engine<br>www.     | 1 W02              |